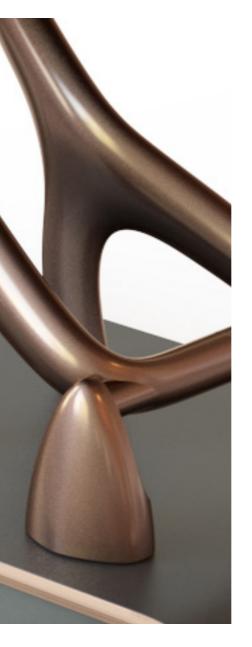

## gymna.ONE suits all styles

The organically shaped aluminium arms available in either bronze or silver, paired with the wooden base offered in either black or white they form the basis of gymna.ONE's unique design.

grmna one

Driven by a desire for excellence, gymna.ONE combines sleek, elegant design with superior craftsmanship. More than functional, it's a coveted design piece that transforms any space into a gallery of modern functionality and beauty.