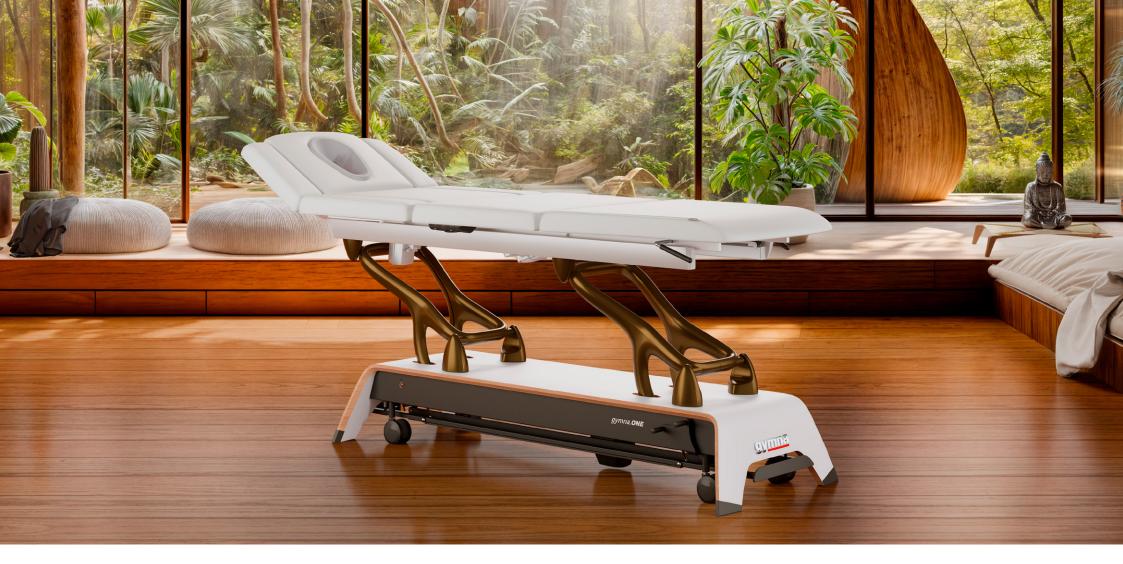

## The art of therapy

*Give your practice the look it deserves with gymna.ONE as its centre piece* 

gymna.ONE is not just a treatment table—it's a reflection of your unique style and professional aspirations. Embrace a piece that embodies your identity and elevates your practice.

## gymna.ONE suits all styles

The organically shaped aluminium arms available in either bronze or silver, paired with the wooden base offered in either black or white they form the basis of gymna.ONE's unique design.

grmna one

Driven by a desire for excellence, gymna.ONE combines sleek, elegant design with superior craftsmanship. More than functional, it's a coveted design piece that transforms any space into a gallery of modern functionality and beauty.

With the new gymna.ONE we have created the best and most beautiful treatment table ever.

Merge your competence and dedication with the iconic gymna.ONE and bring the art of therapy into being.

Your dealer