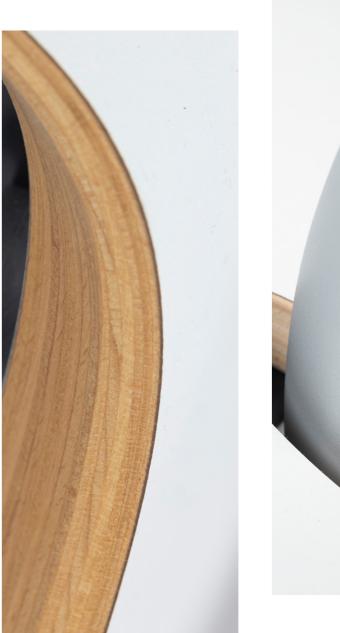

## gymna.ONE suits all styles

The organically shaped aluminium arms available in either bronze or silver, paired with the wooden base offered in either black or white they form the basis of gymna.ONE's unique design.