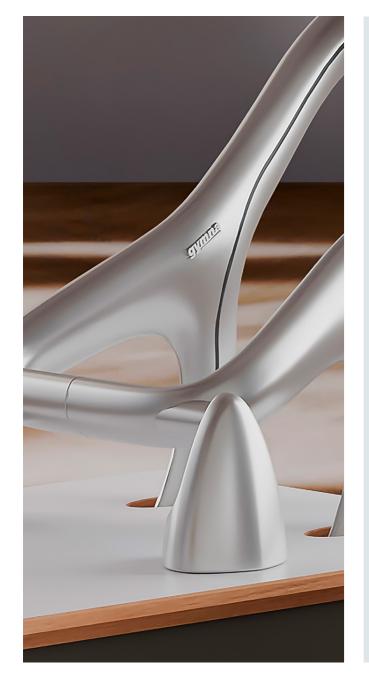

## gymna.ONE suits all styles

The organically shaped aluminium arms available in either bronze or silver, paired with the wooden base offered in either black or white they form the basis of gymna.ONE's unique design.

grmna one

Driven by a desire for excellence, gymna.ONE combines sleek, elegant design with superior craftsmanship. More than functional, it's a coveted design piece that transforms any space into a gallery of modern functionality and beauty.