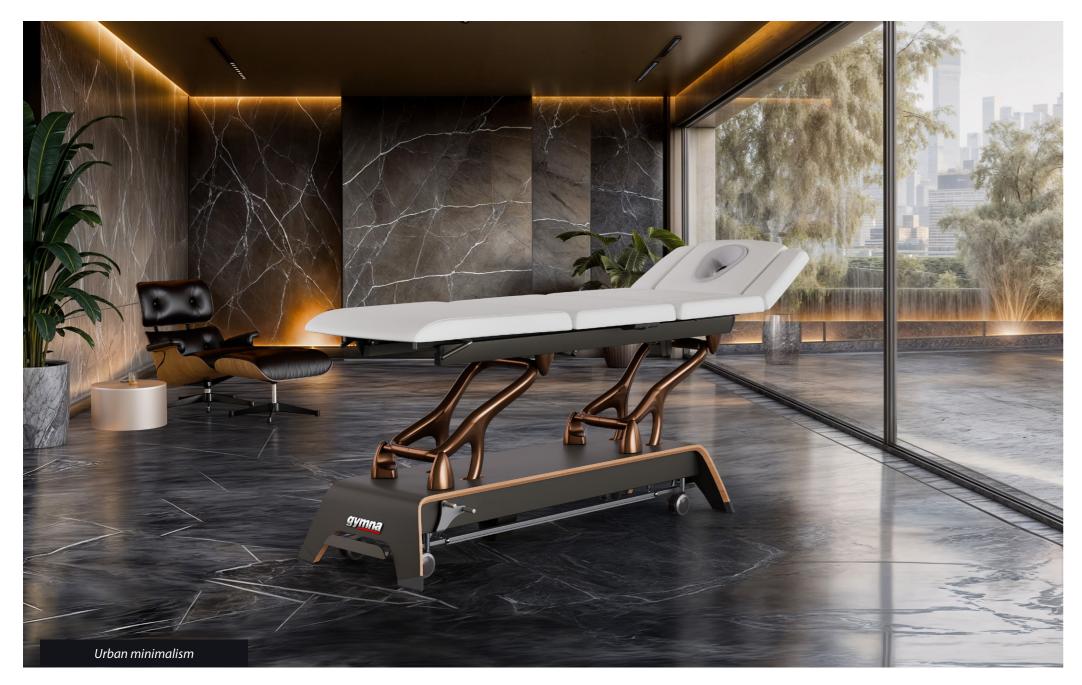

## gymna.ONE suits all styles

The organically shaped aluminium arms available in either bronze or silver, paired with the wooden base offered in either black or white they form the basis of gymna.ONE's unique design.

grmna one

Driven by a desire for excellence, gymna.ONE combines sleek, elegant design with superior craftsmanship. More than functional, it's a coveted design piece that transforms any space into a gallery of modern functionality and beauty.