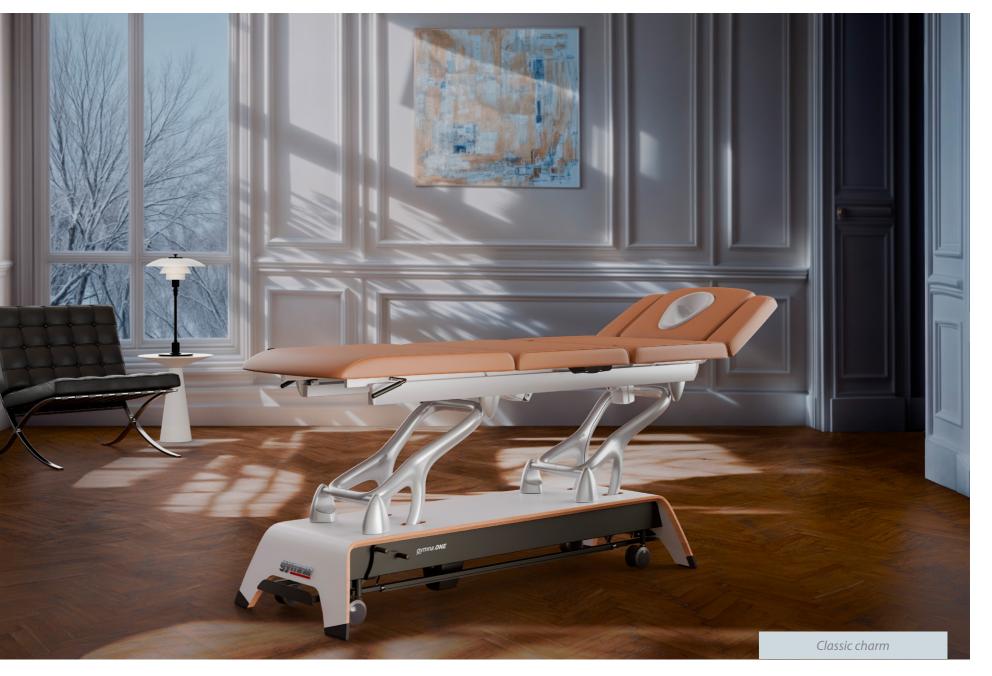

## gymna.ONE suits all styles

The organically shaped aluminium arms available in either bronze or silver, paired with the wooden base offered in either black or white they form the basis of gymna.ONE's unique design.

grmna one

Driven by a desire for excellence, gymna.ONE combines sleek, elegant design with superior craftsmanship. More than functional, it's a coveted design piece that transforms any space into a gallery of modern functionality and beauty.